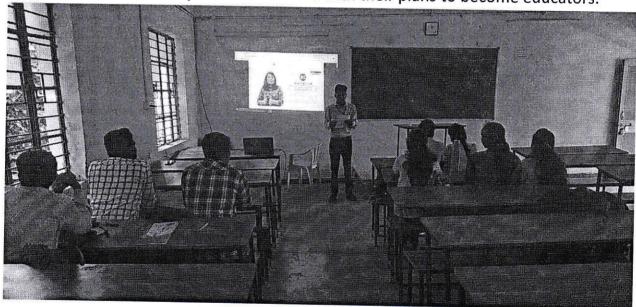

# **REPORT ON NET/SET AWARENESS PROGRAM**

G.S. College of Commerce, Wardha recently held a special event named the NET/SET Awareness Program on 21<sup>st</sup> April 2023. It was set up by the coordinator under the NET/SET Guidance Cell to help M.Com students who want to be a teachers. M.Com students came to aware about the National Eligibility Test (NET) and the State Eligibility Test (SET). These tests are important for those wanting to teach in colleges and universities.

At the event, students got easy-to-understand details about these exams, including their topics, format and what you need to qualify for them. The program was designed to do more than just give out information. It aimed to boost students' confidence and inspire them to follow their teaching dreams. In the end, students left feeling more knowledgeable and ready to move forward with their plans to become educators.